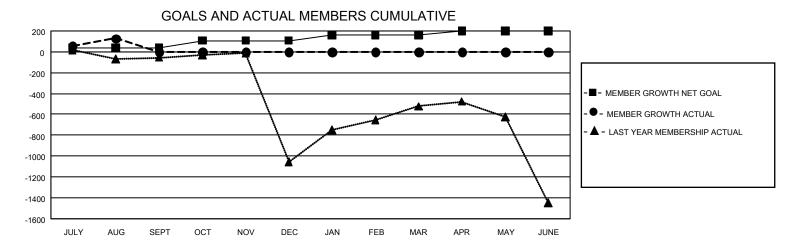

## GMT Constitutional Area 6, Group A

REPORT DOES NOT INCLUDE CLUBS IN UNDISTRICTED AREAS.

| Clubs         |               |             |               | Members               |                        |                         |                                                    |  |
|---------------|---------------|-------------|---------------|-----------------------|------------------------|-------------------------|----------------------------------------------------|--|
|               | RESULTS FOR   | R 2020-2021 |               | RESULTS FOR 2020-2021 |                        |                         |                                                    |  |
| QUARTER       | NEW CLUB GOAL | NEW CLUBS   | DROPPED CLUBS | QUARTER MEMB          | BER GROWTH NET<br>GOAL | MEMBER GROWTH<br>ACTUAL | DROPPED<br>MEMBERS ACTUAL<br>(including transfers) |  |
| JULY/AUG/SEPT | 15            | 2           | 0             | JULY/AUG/SEPT         | 38                     | 250                     | 89                                                 |  |
| OCT/NOV/DEC   | 21            | 0           | 0             | OCT/NOV/DEC           | 70                     | 0                       | 0                                                  |  |
| JAN/FEB/MAR   | 18            | 0           | 0             | JAN/FEB/MAR           | 53                     | 0                       | 0                                                  |  |
| APR/MAY/JUNE  | 6             | 0           | 0             | APR/MAY/JUNE          | 38                     | 0                       | 0                                                  |  |

## GOALS AND ACTUAL NEW CLUBS CUMULATIVE

| DROPPED CLUBS: 0          |    | 52 CLUBS OF 298 ADDED 1 OR MORE<br>NEW MEMBERS | GENDER DISTRIBUTION  MALE 5,096 (79.39%) |                |       |
|---------------------------|----|------------------------------------------------|------------------------------------------|----------------|-------|
| DROPPED MEMBERS           |    |                                                | FEMALE                                   | 1,323 (20.61%) |       |
| DECEASED                  | 6  | CLICK HERE FOR CLIMITI ATIVE                   | TOTAL FAMILY UNIT MEMBERS                |                | 4,994 |
| CLUB CANCELLED 0 OTHER 83 |    | CLICK HERE FOR CUMULATIVE MEMBERSHIP DATA      | FAMILY MEMBERS PAYING HALF DUES          |                | 3,723 |
| TOTAL                     | 89 |                                                |                                          |                |       |