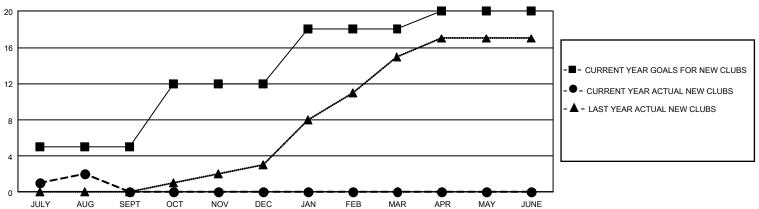

## GMT Constitutional Area 6, Group A

REPORT DOES NOT INCLUDE CLUBS IN UNDISTRICTED AREAS.

| Clubs         |               |             |               | Members               |                        |                         |                                                    |  |
|---------------|---------------|-------------|---------------|-----------------------|------------------------|-------------------------|----------------------------------------------------|--|
|               | RESULTS FOR   | R 2020-2021 |               | RESULTS FOR 2020-2021 |                        |                         |                                                    |  |
| QUARTER       | NEW CLUB GOAL | NEW CLUBS   | DROPPED CLUBS | QUARTER MEMB          | BER GROWTH NET<br>GOAL | MEMBER GROWTH<br>ACTUAL | DROPPED<br>MEMBERS ACTUAL<br>(including transfers) |  |
| JULY/AUG/SEPT | 15            | 2           | 0             | JULY/AUG/SEPT         | 38                     | 250                     | 89                                                 |  |
| OCT/NOV/DEC   | 21            | 0           | 0             | OCT/NOV/DEC           | 70                     | 0                       | 0                                                  |  |
| JAN/FEB/MAR   | 18            | 0           | 0             | JAN/FEB/MAR           | 53                     | 0                       | 0                                                  |  |
| APR/MAY/JUNE  | 6             | 0           | 0             | APR/MAY/JUNE          | 38                     | 0                       | 0                                                  |  |

## GOALS AND ACTUAL NEW CLUBS CUMULATIVE

| DROPPED CLUBS: 0          |    | 52 CLUBS OF 298 ADDED 1 OR MORE<br>NEW MEMBERS | GENDER DISTRIBUTION  MALE 5,096 (79.39%) |                |       |
|---------------------------|----|------------------------------------------------|------------------------------------------|----------------|-------|
| DROPPED MEMBERS           |    |                                                | FEMALE                                   | 1,323 (20.61%) |       |
| DECEASED                  | 6  | CLICK HERE FOR CLIMITI ATIVE                   | TOTAL FAMILY UNIT MEMBERS                |                | 4,994 |
| CLUB CANCELLED 0 OTHER 83 |    | CLICK HERE FOR CUMULATIVE MEMBERSHIP DATA      | FAMILY MEMBERS PAYING HALF DUES          |                | 3,723 |
| TOTAL                     | 89 |                                                |                                          |                |       |